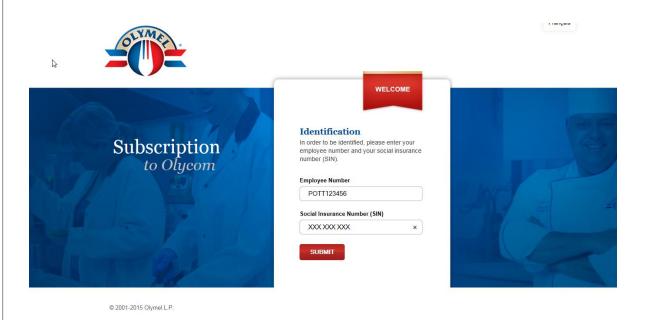

#### Registration steps:

You have to set up your employee number and your Social Insurance Number (SIN) Please use your paystub to fill in the blanks.

Click on

to continue

Feeding the world

Olymel s.e.c 2200 Pratte avenue St-Hyacinthe, Qc