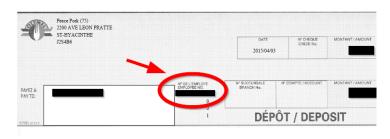

#### Registration steps:

You have to set up your employee number and your Social Insurance Number (SIN) Please use your paystub to fill in the blanks.

Click on

to continue

Feeding the world

Olymel s.e.c 2200 Pratte avenue St-Hyacinthe, Qc