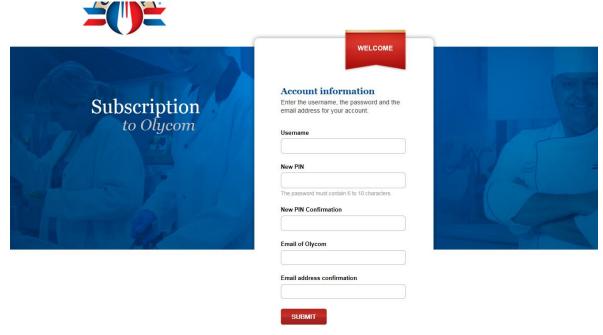

Phone 450 771-0400

Fax 450 773-6436

Complete the blanks and go to the next step.

- 1- Enter a user name
- 2- PIN (some of you has already have a PIN, you could use the same)
- 3- Please confirm your PIN
- 4- Use Olymel's e-mail address. Take note that it will be possible to modify your address when you will access to your profile. Same thing for your PIN.
- 5- Confirm your e-mail address